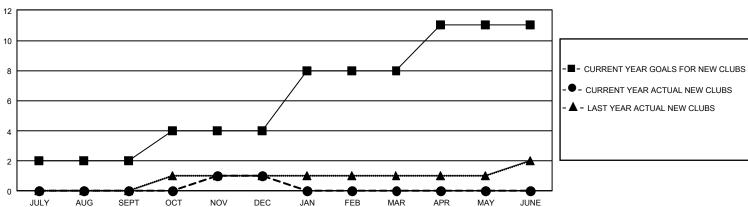

## GAT MONTHLY MEMBERSHIP PROGRESS REPORT Results as of: 12/31/2021

GMT Constitutional Area 5 - J, Group J

REPORT DOES NOT INCLUDE CLUBS IN UNDISTRICTED AREAS.

| Clubs                 |               |           |               | Members               |                          |                         |                                                    |
|-----------------------|---------------|-----------|---------------|-----------------------|--------------------------|-------------------------|----------------------------------------------------|
| RESULTS FOR 2021-2022 |               |           |               | RESULTS FOR 2021-2022 |                          |                         |                                                    |
| QUARTER               | NEW CLUB GOAL | NEW CLUBS | DROPPED CLUBS | QUARTER               | EMBER GROWTH NET<br>GOAL | MEMBER GROWTH<br>ACTUAL | DROPPED MEMBERS<br>ACTUAL (including<br>transfers) |
| JULY/AUG/SEPT         | 6             | 0         | 0             | JULY/AUG/SEP          | T 381                    | 583                     | 463                                                |
| OCT/NOV/DEC           | 6             | 1         | 2             | OCT/NOV/DEC           | 375                      | 460                     | 508                                                |
| JAN/FEB/MAR           | 12            | 0         | 0             | JAN/FEB/MAR           | 345                      | 0                       | 0                                                  |
| APR/MAY/JUNE          | 9             | 0         | 0             | APR/MAY/JUNE          | 225                      | 0                       | 0                                                  |

## GOALS AND ACTUAL NEW CLUBS CUMULATIVE

| DROPPED CLUBS: 2        |           | 414 CLUBS OF 770 ADDED 1<br>OR MORE NEW MEMBERS | GENDER DISTRIBUTION                 |                 |  |
|-------------------------|-----------|-------------------------------------------------|-------------------------------------|-----------------|--|
|                         |           |                                                 | MALE                                | 21,884 (78.97%) |  |
| L                       |           |                                                 | FEMALE                              | 5,828 (21.03%)  |  |
| DROPPED MEMBERS         |           |                                                 | NON BINARY                          | 0 (0.00%)       |  |
| DECEASED                | 110       |                                                 | PREFER NOT TO ANSWER                | 0 (0.00%)       |  |
| CLUB CANCELLED<br>OTHER | 18<br>843 | CLICK HERE FOR                                  | TOTAL FAMILY UNIT MEMBERS           | 5 7,462         |  |
| TOTAL                   | 971       | CUMULATIVE MEMBERSHIP<br>DATA                   | FAMILY MEMBERS PAYING HALF DUES 4,0 |                 |  |