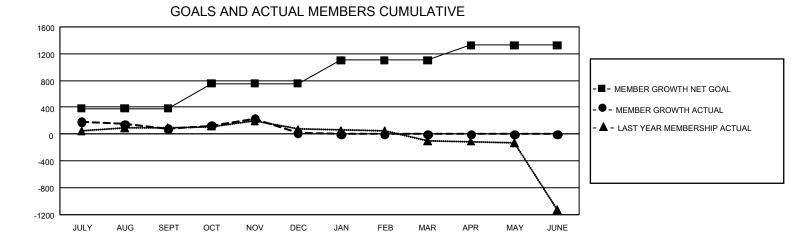

## GAT MONTHLY MEMBERSHIP PROGRESS REPORT Results as of: 12/31/2021

GMT Constitutional Area 5 - J, Group J

REPORT DOES NOT INCLUDE CLUBS IN UNDISTRICTED AREAS.

| Clubs                 |               |           |               | Members               |                          |                         |                                                    |
|-----------------------|---------------|-----------|---------------|-----------------------|--------------------------|-------------------------|----------------------------------------------------|
| RESULTS FOR 2021-2022 |               |           |               | RESULTS FOR 2021-2022 |                          |                         |                                                    |
| QUARTER               | NEW CLUB GOAL | NEW CLUBS | DROPPED CLUBS | QUARTER               | EMBER GROWTH NET<br>GOAL | MEMBER GROWTH<br>ACTUAL | DROPPED MEMBERS<br>ACTUAL (including<br>transfers) |
| JULY/AUG/SEPT         | 6             | 0         | 0             | JULY/AUG/SEP          | T 381                    | 583                     | 463                                                |
| OCT/NOV/DEC           | 6             | 1         | 2             | OCT/NOV/DEC           | 375                      | 460                     | 508                                                |
| JAN/FEB/MAR           | 12            | 0         | 0             | JAN/FEB/MAR           | 345                      | 0                       | 0                                                  |
| APR/MAY/JUNE          | 9             | 0         | 0             | APR/MAY/JUNE          | 225                      | 0                       | 0                                                  |

## GOALS AND ACTUAL NEW CLUBS CUMULATIVE

| DROPPED CLUBS: 2        |           | 414 CLUBS OF 770 ADDED 1<br>OR MORE NEW MEMBERS | GENDER DISTRIBUTION                 |                 |  |
|-------------------------|-----------|-------------------------------------------------|-------------------------------------|-----------------|--|
|                         |           |                                                 | MALE                                | 21,884 (78.97%) |  |
| L                       |           |                                                 | FEMALE                              | 5,828 (21.03%)  |  |
| DROPPED MEMBERS         |           |                                                 | NON BINARY                          | 0 (0.00%)       |  |
| DECEASED                | 110       |                                                 | PREFER NOT TO ANSWER                | 0 (0.00%)       |  |
| CLUB CANCELLED<br>OTHER | 18<br>843 | CLICK HERE FOR                                  | TOTAL FAMILY UNIT MEMBERS           | 5 7,462         |  |
| TOTAL                   | 971       | CUMULATIVE MEMBERSHIP<br>DATA                   | FAMILY MEMBERS PAYING HALF DUES 4,0 |                 |  |